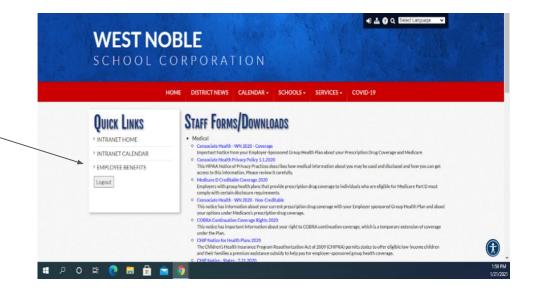

This page looks very similar to the regular school webpages. To the left is 'Quick Links'. Click on 'Employee Benefits' to find WN medical, section 125, vision, retirement, and many other misc. resources.