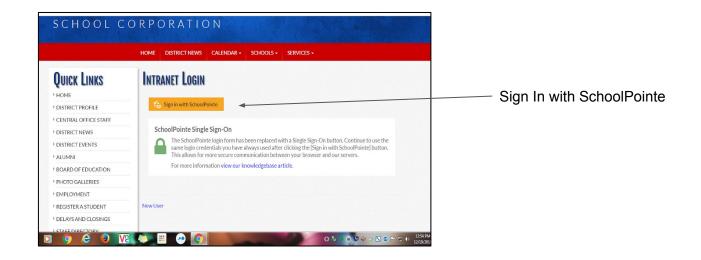

If you are a new user to the Intranet, go to the top right of our district website and click on the Intranet login button.

Click the "Sign in with SchoolPointe" button.

Enter your school e-mail address in the box provided. Use your network password for the password.