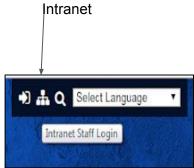

If you are a new user to the Intranet, go to the top right of our district website and click on the Intranet login button.

Click the "Sign in with SchoolPointe" button.

Enter your school e-mail address in the box provided. Use your network password for the password.